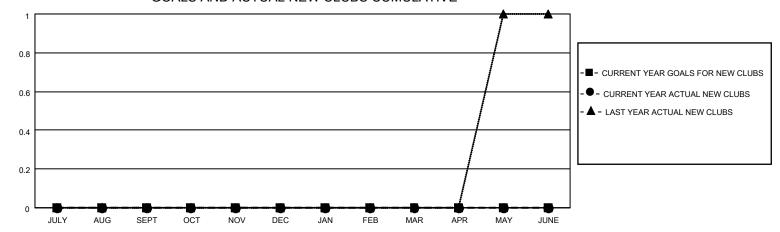

#### GOALS AND ACTUAL NEW CLUBS CUMULATIVE

## District 20 Y

| Clubs RESULTS FOR 2021-2022 |   |   |   | Members RESULTS FOR 2021-2022 |    |    |    |
|-----------------------------|---|---|---|-------------------------------|----|----|----|
|                             |   |   |   |                               |    |    |    |
| JULY/AUG/SEPT               | 0 | 0 | 0 | JULY/AUG/SEPT                 | 5  | 20 | 24 |
| OCT/NOV/DEC                 | 0 | 0 | 0 | OCT/NOV/DEC                   | 40 | 13 | 9  |
| JAN/FEB/MAR                 | 0 | 0 | 0 | JAN/FEB/MAR                   | 40 | 0  | 0  |
| APR/MAY/JUNE                | 0 | 0 | 0 | APR/MAY/JUNE                  | 40 | 0  | 0  |