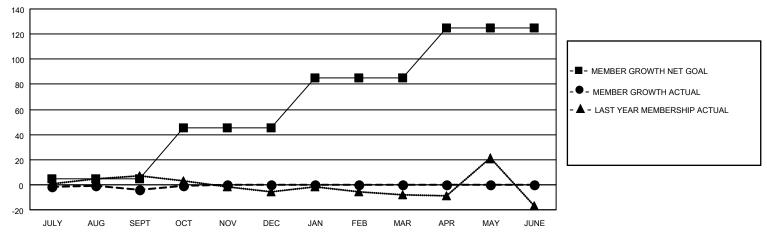

#### GOALS AND ACTUAL MEMBERS CUMULATIVE

| DROPPED CLUBS: 0 |    | 20 CLUBS OF 50 ADDED 1 OR<br>MORE NEW MEMBERS | GENDER DISTRIBUTION                 |              |  |
|------------------|----|-----------------------------------------------|-------------------------------------|--------------|--|
|                  |    | MORE NEW MEMBERS                              | MALE                                | 764 (64.53%) |  |
|                  |    |                                               | FEMALE                              | 420 (35.47%) |  |
| DROPPED MEMBERS  |    |                                               | NON BINARY                          | 0 (0.00%)    |  |
|                  |    |                                               | PREFER NOT TO ANSWER                | 0 (0.00%)    |  |
| DECEASED         | 4  |                                               |                                     |              |  |
| CLUB CANCELLED   | 0  | CLICK HERE FOR CUMULATIVE                     | TOTAL FAMILY UNIT MEMBERS 246       |              |  |
| OTHER            | 29 | MEMBERSHIP DATA                               |                                     |              |  |
| TOTAL            | 33 |                                               | FAMILY MEMBERS PAYING HALF DUES 127 |              |  |
|                  |    |                                               |                                     |              |  |

## District 20 Y

| Clubs RESULTS FOR 2021-2022 |   |   |   | Members RESULTS FOR 2021-2022 |    |    |    |
|-----------------------------|---|---|---|-------------------------------|----|----|----|
|                             |   |   |   |                               |    |    |    |
| JULY/AUG/SEPT               | 0 | 0 | 0 | JULY/AUG/SEPT                 | 5  | 20 | 24 |
| OCT/NOV/DEC                 | 0 | 0 | 0 | OCT/NOV/DEC                   | 40 | 13 | 9  |
| JAN/FEB/MAR                 | 0 | 0 | 0 | JAN/FEB/MAR                   | 40 | 0  | 0  |
| APR/MAY/JUNE                | 0 | 0 | 0 | APR/MAY/JUNE                  | 40 | 0  | 0  |